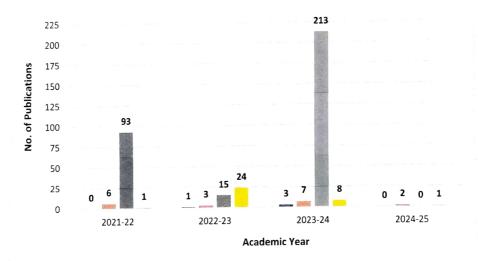

# Paper Publication during Academic Year 2021-24

| Academic Year | SCI | Scopus | <b>UGC CARE</b> | Peer Reviewed |
|---------------|-----|--------|-----------------|---------------|
| 2021-22       | 0   | 6      | 93              | 1             |
| 2022-23       | 1   | 3      | 15              | 24            |
| 2023-24       | 3   | 7      | 213             | 8             |
| 2024-25       | 0   | 2      | 0               | 1             |
| Total         | 4   | 18     | 321             | 34            |

### Paper Publication during Academic Year 2021-24

🖩 SCI 📁 Scopus 📑 UGC CARE 📁 Peer Reviewed

**R&D** Cell

DEAN Research & Development Cell \ULSIRAMJI GAIKWAD-PATIL COLLEGE OF ENGINEERING AND TECHNOLOGY, NAGPUR