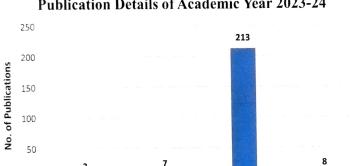

## Paper Publication During Academic Year 2023-24

| Academic Year | No. of Publication |
|---------------|--------------------|
| SCI           | 3                  |
| Scopus        | 7                  |
| UGC CARE      | 213                |
| Peer Reviewed | 8                  |
| Total         | 231                |

Scopus

3

SCI

0

Publication Details of Academic Year 2023-24

UGC CARE

R&D Cell

DEAN Research & Development Cell **YULSIRAMJI GAIKWAD-PATIL COLLEGE** OF ENGINEERING AND TECHNOLOGY, NAGPUR

Vice-Principal/Principal

Peer Reviewed

Dr. Premanand Naktode Principal TGPCET, Nagpur

TULSIRAMJI GAIKWAD-PATIL COLLEGE OF ENGINEERING AND TECHNOLOGY Wardha Road, Nagpur - 441108 Accredited with NAAC A+ Grade Approved by AICTE, New Delhi, Govt. of Maharashtra (An Autonomous Institute Affiliated to RTM Nagpur University, Nagpur)