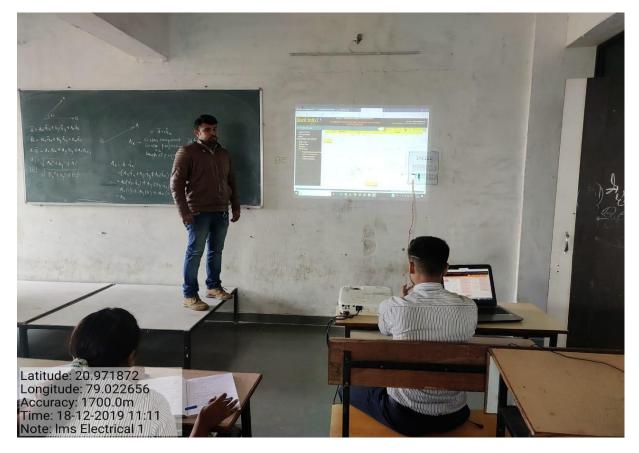

#### **Smart Class Room**

30. (C-301) Faculty member while using Smart Board in her lecture

31.(C-302) Faculty member while using Smart Board in his lecture