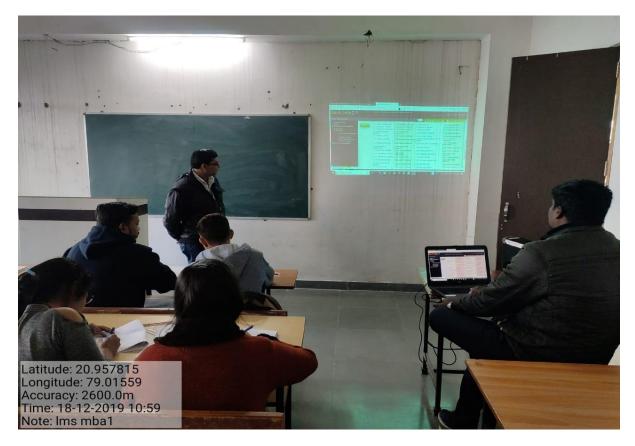

#### **Smart Class Room**

30. (C-301) Faculty member while using Smart Board in her lecture

31.(C-302) Faculty member while using Smart Board in his lecture