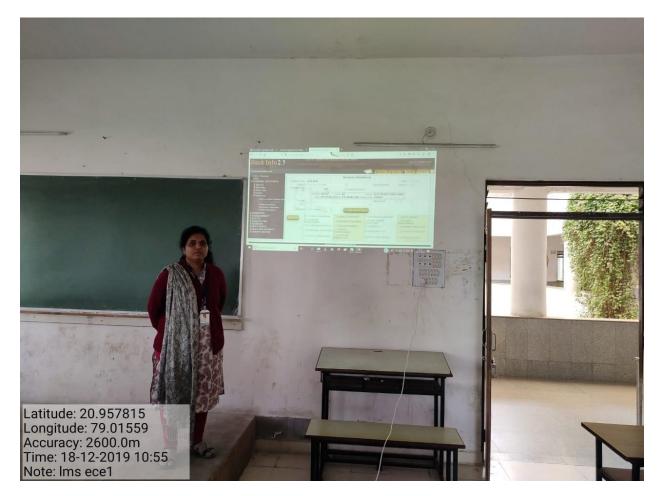

#### **Smart Class Room**

30. (C-301) Faculty member while using Smart Board in her lecture

31.(C-302) Faculty member while using Smart Board in his lecture