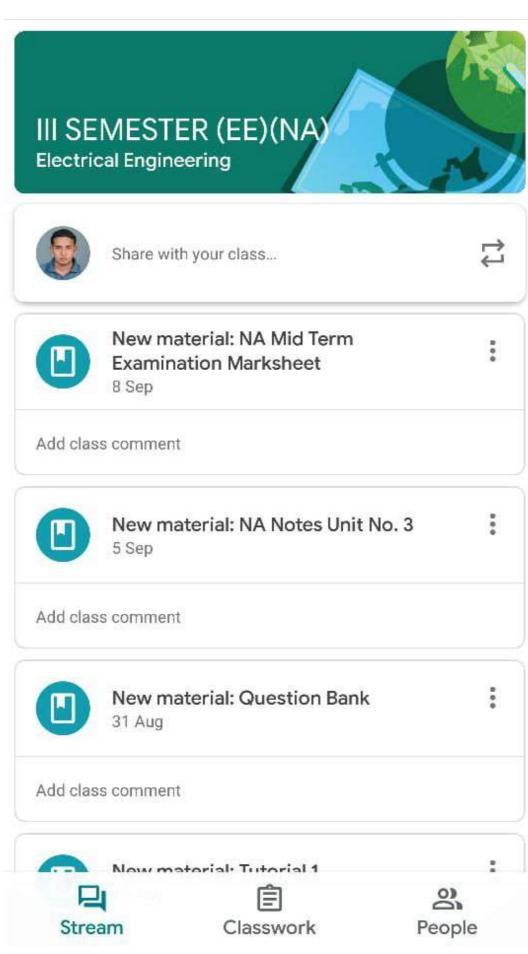

Faculty Using LMS

Faculty Using LMS

Faculty Using LMS

Faculty Using LMS

Faculty Using NPTEL Videos

Faculty Using NPTEL Videos

 $\equiv$ 

People

Stream

Classwork